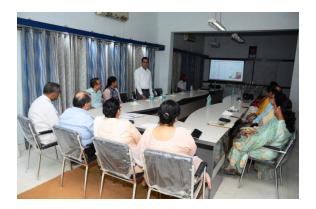

GLIMPSES OF THE 11<sup>th</sup> INTERNAL QUALITY ASSURANCE CELL (IQAC) MEETING OF GOPICHAND ARYA MAHILA COLLEGE, ABOHAR, HELD AT 11.30 A.M. ON 01.10.2019

ओइम् तमसो मा ज्योतिगर्मय 01634-220264 (0) 01634-220887 (R) 01634-224271 (Fax) email-gcamabh@gmail.com Website-www.gcamabohar.org.in

## MINUTES OF THE 11<sup>th</sup> INTERNAL QUALITY ASSURANCE CELL (IQAC) MEETING OF GOPICHAND ARYA MAHILA COLLEGE, ABOHAR, HELD AT 11.30 A.M. ON 01.10.2019